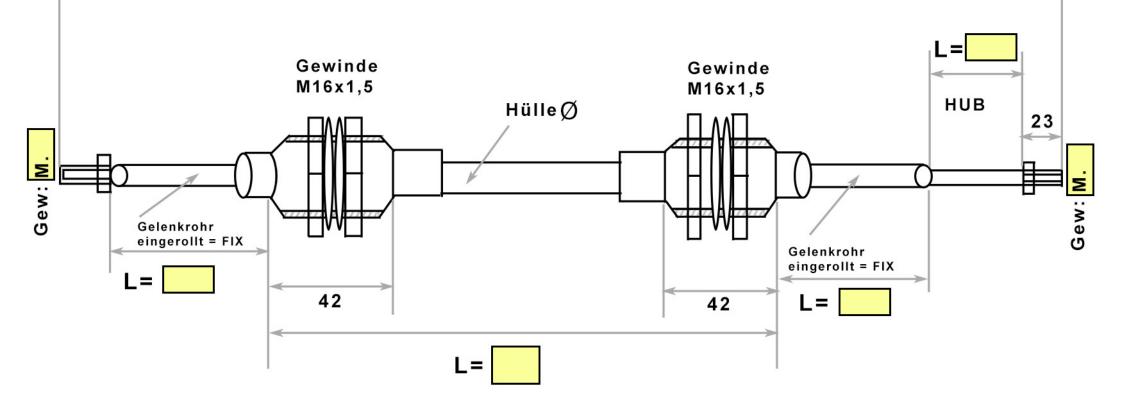

Type: Model

L=

Type: B

Type: D

Innenseil 6,05 Ø Steigungskabel

Innenseil 3,2 Ø Flachwendel

Hülle Aussen Ø 12,0

Hülle Aussen Ø 10,0